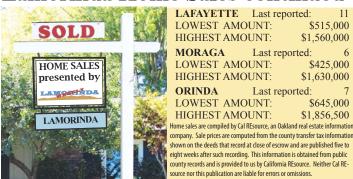

## Lamorinda Home Sales continued

LAFAYETTE Last reported: LOWEST AMOUNT: \$515,000 HIGHEST AMOUNT: \$1,560,000 MORAGA Last reported: LOWEST AMOUNT: \$425,000 HIGHEST AMOUNT: \$1,630,000 Last reported: **ORINDA** LOWEST AMOUNT: \$645,000 HIGHEST AMOUNT: \$1,856,500 Home sales are compiled by Cal REsource, an Oakland real estate information

shown on the deeds that record at close of escrow and are published five to eight weeks after such recording. This information is obtained from public county records and is provided to us by California REsource. Neither Cal REsource nor this publication are liable for errors or omissions